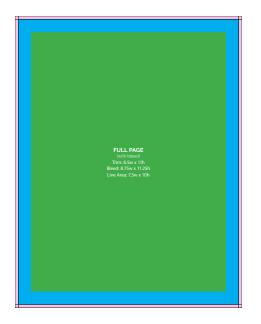

Good Vibes has received recognition for creative design and content.

|         | 1/8 Page 3.5625w x 2.2188h\$500                                                                             |  |  |  |
|---------|-------------------------------------------------------------------------------------------------------------|--|--|--|
|         | 1/4 Page 3.5625w x 4.8125h\$800                                                                             |  |  |  |
|         | 1/2 Page Horizontal 7.5w x 4.8125h \$1,250                                                                  |  |  |  |
|         | 1/2 Page Vertical 3.5625w x 10h \$1,250                                                                     |  |  |  |
|         | Full Page\$2,000<br>Trim: 8.5w x 11h<br>Bleed: 8.75w x 11.25h<br>Live Area: 7.5w x 10h                      |  |  |  |
|         | Inside Back Cover\$3,500                                                                                    |  |  |  |
|         | Inside Front Cover\$3,500                                                                                   |  |  |  |
|         | Inside Front Face (first page)\$3,500                                                                       |  |  |  |
|         | Inside Back Face (last page)\$3,500                                                                         |  |  |  |
|         | Back Cover\$4,000                                                                                           |  |  |  |
|         | Center-Facing Pages (two pages)\$6,500<br>Trim: 17w x 11h<br>Bleed: 17.25w x 11.25h<br>Live Area: 16w x 10h |  |  |  |
|         | Digital Banner Ads\$150-300                                                                                 |  |  |  |
| Add-Ons |                                                                                                             |  |  |  |
|         | Link Add-on \$150                                                                                           |  |  |  |
|         | Logo Add-on (directory section) \$150                                                                       |  |  |  |